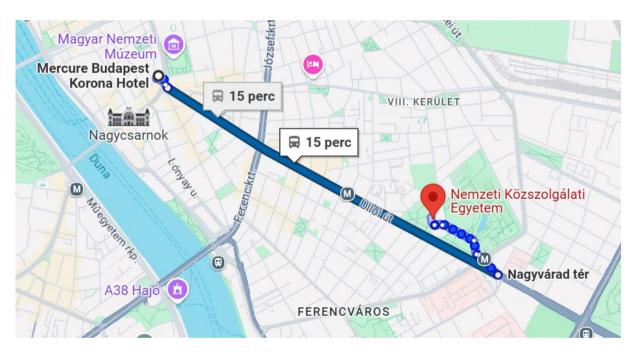

## 2. Mercure Budapest Korona (4 stars)

- a. https://mercurekorona.hu-budapest.com/en/
- b. 1053 Budapest, Kecskeméti Street 14.
- c. ~ 140 EUR (person/night)

d. direction, estimated time

Ludovika University is reachable from Mercure Hotel Korona via metro line M3 in 15 minutes. You need to get on M3 at Kálvin square in the direction of Kőbánya-Kispest, ride 3 stops and get off at Nagyvárad square. From there, it is a 7-minute walk on Üllői Street until you reach the main building of the University.