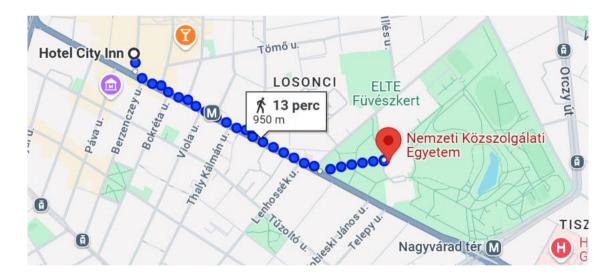

# 1. Hotel City Inn (4 stars)

- a. <u>https://cityinn.hu/</u>
- b. 1082 Budapest, Futó street 55.
- c. ~ 80 EUR (person/night)

d. directions, estimated time

Ludovika University is reachable from Hotel City Inn in 13 minutes. You need to walk on Üllői Street, until you reach Ludovika tér.