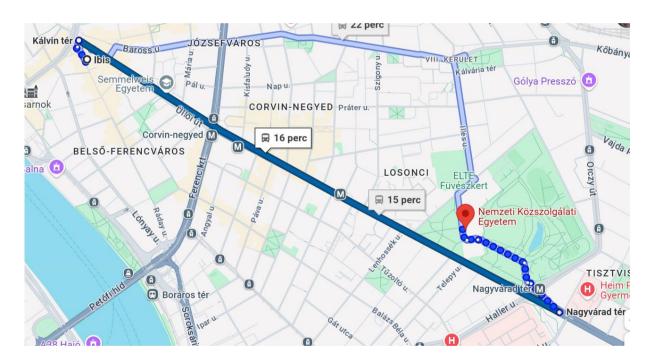

#### 4. Ibis Budapest Centrum (4 stars)

- a. https://all.accor.com/hote1/2078/index.en.shtml
- b. 1092 Budapest, Ráday utca 6.
- c. ~ 60/70 EUR (person/night)

d. directions, estimated time

Ludovika University is reachable from Ibis Budapest Centrum via metro line M3 in 16 minutes. You need to enter M3 at Kálvin square in the direction of of Kőbánya-Kispest, ride 3 stops and get off at Nagyvárad square. From there, it is a 7-minute walk on Üllői Street until you reach the main building of the University.