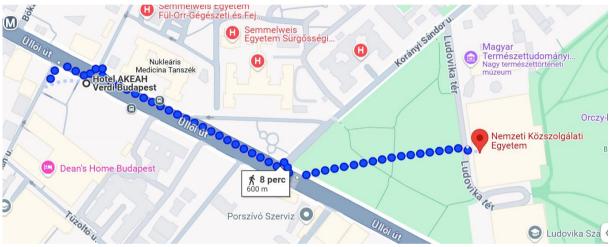

# d. directions, estimated time

Ludovika University is reachable from Akeah Verdi Budapest by an 8-minute walk, straight on Üllői Street.